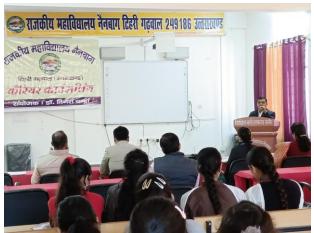

### Title of Activity-Lecture on "Various Dimensions of Career"

Date: 16 November 2022

Organized by: Career-Counselling & Placement Cell

Place: Government Degree College Nainbagh

Nature of Participants: Students No. of Participants: 30 students

**Resource Persons** 

1: Name: Ms Ruchi Mehta, Designation: Bank Manager, Name of Institute/Office: SBI Nainbagh

Contact No.: 9837617660, Title of Lecture: Various Dimensions of Career

#### Write one paragraph about the activity.

Lecture entitled "Various Dimensions of Career" was organized for college students on 16 November 2023. Branch manager SBI Nainbagh delivered the lecture. She shared with students the tips for preparation of competitions. She also told students about the educational loan facility available in the bank. Other faculty members also shared their knowledge of preparation for teaching job, self-employment opportunities and methods for continuous preparation.

#### Photo (geo tag), News photo/link, Attendance photo