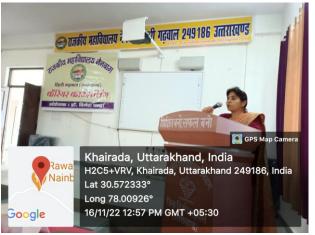

### Title of Activity-Lecture on "Various Dimensions of Career"

Date: 16 November 2022

Organized by: Career-Counselling & Placement Cell

Place: Government Degree College Nainbagh

Nature of Participants: Students No. of Participants: 30 students

**Resource Persons** 

1: Name: Ms Ruchi Mehta, Designation: Bank Manager, Name of Institute/Office: SBI Nainbagh

Contact No.: 9837617660, Title of Lecture: Various Dimensions of Career

#### Write one paragraph about the activity.

Lecture entitled "Various Dimensions of Career" was organized for college students on 16 November 2023. Branch manager SBI Nainbagh delivered the lecture. She shared with students the tips for preparation of competitions. She also told students about the educational loan facility available in the bank. Other faculty members also shared their knowledge of preparation for teaching job, self-employment opportunities and methods for continuous preparation.

#### Photo (geo tag), News photo/link, Attendance photo