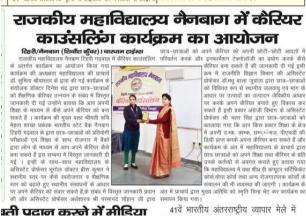

### Title of Activity-Lecture on "Various Dimensions of Career"

Date: 16 November 2022

Organized by: Career-Counselling & Placement Cell

Place: Government Degree College Nainbagh

Nature of Participants: Students No. of Participants: 30 students

**Resource Persons** 

1: Name: Ms Ruchi Mehta, Designation: Bank Manager, Name of Institute/Office: SBI Nainbagh

Contact No.: 9837617660, Title of Lecture: Various Dimensions of Career

#### Write one paragraph about the activity.

Lecture entitled "Various Dimensions of Career" was organized for college students on 16 November 2023. Branch manager SBI Nainbagh delivered the lecture. She shared with students the tips for preparation of competitions. She also told students about the educational loan facility available in the bank. Other faculty members also shared their knowledge of preparation for teaching job, self-employment opportunities and methods for continuous preparation.

#### Photo (geo tag), News photo/link, Attendance photo