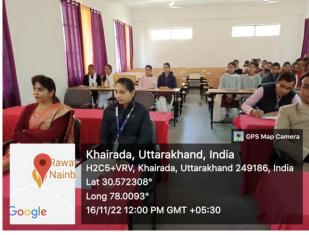

### Title of Activity-Lecture on "Various Dimensions of Career"

Date: 16 November 2022

Organized by: Career-Counselling & Placement Cell

Place: Government Degree College Nainbagh

Nature of Participants: Students No. of Participants: 30 students

**Resource Persons** 

1: Name: Ms Ruchi Mehta, Designation: Bank Manager, Name of Institute/Office: SBI Nainbagh

Contact No.: 9837617660, Title of Lecture: Various Dimensions of Career

#### Write one paragraph about the activity.

Lecture entitled "Various Dimensions of Career" was organized for college students on 16 November 2023. Branch manager SBI Nainbagh delivered the lecture. She shared with students the tips for preparation of competitions. She also told students about the educational loan facility available in the bank. Other faculty members also shared their knowledge of preparation for teaching job, self-employment opportunities and methods for continuous preparation.

#### Photo (geo tag), News photo/link, Attendance photo