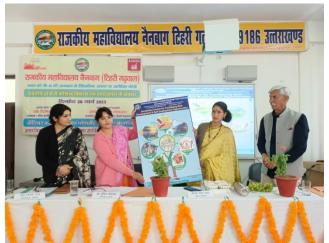

### Write one paragraph about the activity.

Workshop entitled "Opportunities of Skill Development and Self-Employment in Hilly Area" was organized for college students under the theme of G20 on 28 March 2023. Several experts of different Institutes delivered valuable lectures on various topics on the theme of workshop, as described above. On this occasion **Incubation Centre of College** was inaugurated by Guests and Principal Prof. Sumita Srivastava.

### Photo (geo tag), News photo/link, Attendance photo