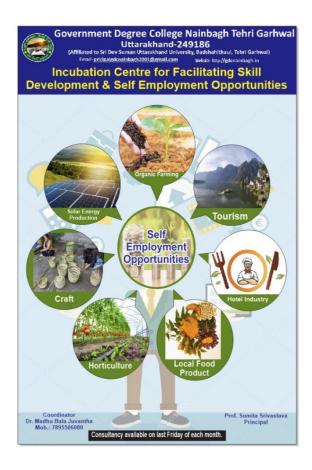

### Write one paragraph about the activity.

Workshop entitled "Opportunities of Skill Development and Self-Employment in Hilly Area" was organized for college students under the theme of G20 on 28 March 2023. Several experts of different Institutes delivered valuable lectures on various topics on the theme of workshop, as described above. On this occasion **Incubation Centre of College** was inaugurated by Guests and Principal Prof. Sumita Srivastava.

रावत और महाविद्यालय की प्राचार्य प्रोफेसर सुमिता श्रीवास्तव के द्वारा दीप प्रज्वितित कर किया गया। जी20 को ऐतिहासिकता और वर्तमान प्रसिंगकता पर कैरियर काउसिलिंग एवं रिसमेंट सेल के समन्यकर कॉलर दिनमें चंदी न फक्ता हवा। इसके प्रचार ता उनतित्त किया होना की अरिसस्टेंट प्रोफेसर डॉ मधुबाला जुवांटा द्वारा इनवयूबेशन सेंटर के स्थापना की घोषणा की गई साथ ही मुख्य अतिविध प्राचार्य ने संयुक्त रूप से इनवयूबेशन सेंटर का उत्तेश्य महाविद्यालय के खत्र अत्याल किया गया। डॉ मधुबाला ने बताया कि इस सेंटर का उद्देश्य महाविद्यालय के खत्र अज्ञाओं, पूर्व खत्र खत्राओं एवं स्थानीय जनता हो क्रीशल विकास व स्वरोजगार हेतु सहयोग प्रदान करना है? इसके तहत जीवक खेती, लोकल खाद पदार्थ, होटल व्यवसाय, बागवानी, पर्यटन, क्रापट और सीर कर्जा उत्पादन एवं स्थानीय आवश्यकताओं के अनुसार अन्य कोंत्रों को शामित्त किया