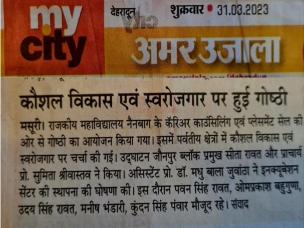

### भारत को जी-20 की अध्यक्षता के ऐतिहासिक अवसर पर गोष्ठी का आयोजन

टिहरी. नैनवाग (शिवाँश क्रुँबर)। राजकीय महाविवालय नैनवाग टिहरी गढ़वाल को कैरियर काउंसलिंग एवं प्लेसमेंट सेल द्वारा भारत को जी-20 को अध्यक्षता के ऐतिहासिक अवसर पर एक गोध्दी का आयोजन किया गया। जिसका विषय पर्वकीय केशों में कार्यक्रम की शुरुआत जीनपुर ब्लॉक प्रमुख सीता कार्यक्रम की शुरुआत जीनपुर ब्लॉक प्रमुख सीता

रावत और महाविद्यालय की प्राचार्य प्रोफेसर सुमिता श्रीवास्तव के द्वारा दीप प्रज्वितित कर किया गया। जी20 को ऐतिहासिकता और वर्तमान प्रसिंगकता पर कैरियर काउसिलिंग एवं रिसमेंट सेल के समन्यकर कॉलर दिनमें चंदी न फक्ता हवा। इसके प्रचार ता उनतित्त किया होना की अरिसस्टेंट प्रोफेसर डॉ मधुबाला जुवांटा द्वारा इनवयूबेशन सेंटर के स्थापना की घोषणा की गई साथ ही मुख्य अतिविध प्राचार्य ने संयुक्त रूप से इनवयूबेशन सेंटर का उत्तेश्य महाविद्यालय के खत्र अत्याल किया गया। डॉ मधुबाला ने बताया कि इस सेंटर का उद्देश्य महाविद्यालय के खत्र अज्ञाओं, पूर्व खत्र खत्राओं एवं स्थानीय जनता हो क्रीशल विकास व स्वरोजगार हेतु सहयोग प्रदान करना है? इसके तहत जीवक खेती, लोकल खाद पदार्थ, होटल व्यवसाय, बागवानी, पर्यटन, क्रापट और सीर कर्जा उत्पादन एवं स्थानीय आवश्यकताओं के अनुसार अन्य कोंत्रों को शामित्त किया

गया हैं7 महाविद्यालय की प्राचार्य प्रोफेसर सुमिता श्रीवास्तव ने स्वागत संबोधन में , ब20 की थीम एक धरती, एक परिवार, एक भविष्य को समझाते हुए यूनाइटेड नेशन के सस्टेनेबल गडेवलपमेंट गोल आठ, डिसेंट वर्क व इकोनामिक ग्रोथ पर चर्चा की। इस अवसर पर राजकीय प्रौद्योगिकी संस्थान थत्युड़ टिहरी गढ़वाल के पवन सिंह रावत एवं ओमप्रकाश बहुगुणा द्वारा नेशनल एप्रेंटिसशिप प्रोमोशन स्कीम के बारे में विभिन्न प्रकार की जानकारियां दी गईं। साथ ही उत्तराखंड कौशल विकास केन्द्र जनपद टिहरी से उदय सिंह रावत एवं मनीष भंडारी ने प्रधानमंत्री कौशल विकास योजना के माध्यम से पर्वतीय क्षेत्रों में कौशल विकास की संभावनाओं एवं स्वरोजगार के विभिन्न आयाम छात्र छात्राओं के बीच रखें7 इस अवसर पर स्वरोजगार को बढ़ावा देने के लिए श्रीमती पूजा दत्त ने हथकरघा के माध्यम से विभिन्न क्राफ्ट की प्रदर्शनी लगाई एवं यह कैसे बनते हैं और कैसे इससे स्वरोजगार की प्राप्ति होती है।