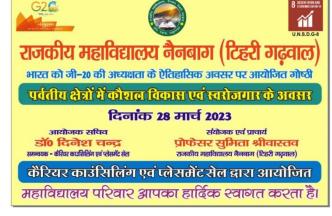

# Title of Activity-Workshop on "Opportunities of Skill Development and

**Self-Employment in Hilly Area**"

**Date: 28 March 2023** 

**Organized by:** Career-Counselling & Placement Cell

Place: Government Degree College Nainbagh

Nature of Participants: Students No. of Participants: 49 students

Chief Guest: Smt. Sita Rawat (Block PramukhThatyud )
Special Guest: Mr. Kundan Singh Panwar (Orchard Expert)

**Resource Persons** 

1: Name: Mr.Pawan Singh, Designation: ITI Trainer, Name of Institute/Office: ITI Thatyud

### Write one paragraph about the activity.

Workshop entitled "Opportunities of Skill Development and Self-Employment in Hilly Area" was organized for college students under the theme of G20 on 28 March 2023. Several experts of different Institutes delivered valuable lectures on various topics on the theme of workshop, as described above. On this occasion **Incubation Centre of College** was inaugurated by Guests and Principal Prof. Sumita Srivastava.