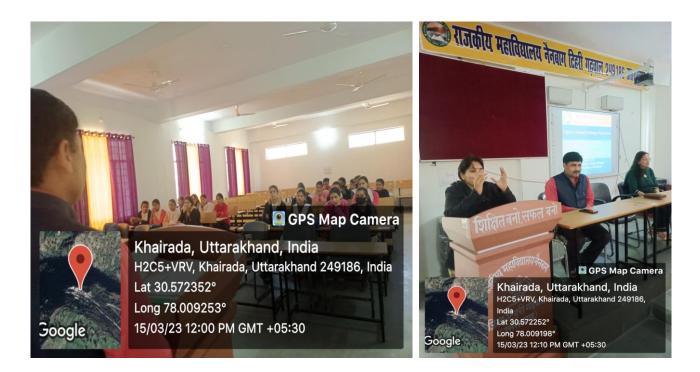

## About the activity

This training program was organized for 3 days for the girl students of BA second year. Each day a different topic was discussed with students through group discussion, individual presentation and group presentation. Life skill, Soft Skill, Communication skill, Interview skills MS word, Google sheets, Google docs, App installation, preparation for interview, preparing resume, problem solving skill, critical thinking, MS excel, creating email id etc. were discussed in the program.

### छात्राओं को दी डिजिटल लिटरेसी ट्रेनिंग

नई टिहरी, 15 मार्च (स.ह.) : राजकीय महाविद्यालय नैनबाग में नंदी फाउंडेशन की पहल पर महिंद्रा प्राइड क्लासरूम के अंतर्गत बीए द्वितीय वर्ष की छात्राओं के लिए तीन दिवसीय डिजिटल लिटरेसी ट्रेनिंग प्रोग्राम का आयोजन किया गया। प्राचार्य प्रो. सुमिता श्रीवास्तव ने कार्यक्रम शुरू करते हुए कहा कि डिजिटल गतिविधि वर्तमान की जरूरत है। आज बैंकिंग से लेकर शॉपिंग और पढ़ाई-लिखाई के लिए डिजिटल कार्य हो रहा है। उन्होंने आधुनिक युग में कंप्यूटर, लैपटॉप, टेबलेट, स्मार्ट फोन के बारे में प्रतिभागियों को जरूरी जानकारी दी। मास्टर ट्रेनर रेनू शर्मा ने छात्राओं को लाइफ स्किल, कम्युनिकेशन स्किल, इंटरव्यू स्किल, ग्रुप डिस्कशन और माइक्रोसॉफ्ट वर्ड डिजिटल के बारे में जानकारी दी। वहीं संदीप कुमार ने छात्राओं को प्रधानमंत्री ग्रामीण डिजिटल साक्षरता अभियान, डिजिटल इंडिया, भारत नेट परियोजना, राष्ट्रीय डिजिटल साक्षरता अभियान, इंटरनेट साथी प्रोग्राम से रूबरू कराया। इस मौके पर भुवन चंद्र डिमरी आरती, राजेश्वरी, संतोषी बिष्ट, सलोनी बिष्ट, प्रिया रावत, रेशम, आंचल, शीतल, ऋषिका, दीपिका, निकिता, किरण, रितिका, निशा मौजूद रहे।