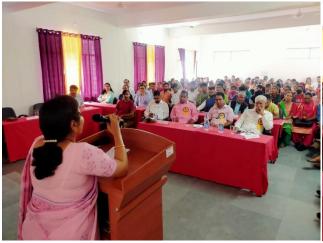

### About the activity

Orientation program for students of first semester was organized on 21 September 2022. The objective of the program was to introduce National Education Policy to newly admitted students, alumni, parents and society representatives. Various lectures were delivered as mentioned above based on NEP.