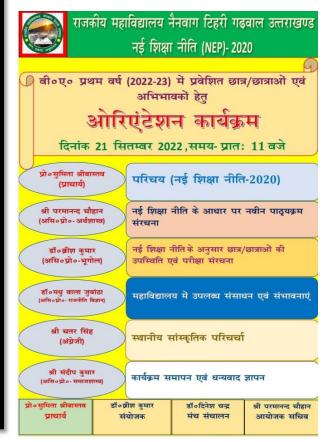

### **Internal Quality Assurance Cell**

<u>Title of Activity:</u> Orientation Program for BA I<sup>st</sup> Semester Students

Date: 21 September 2022

Organized by: IQAC

Place: Government Degree College Nainbagh, Tehri Garhwal, Uttarakhand

#### **Resource Persons**

1: Name: Prof. Sumita Srivastava, Designation: Principal, Name of Institute/Office: Government Degree College Nainbagh Tehri Garhwal, Contact No: 8077919619 Title of Lecture: Introduction to NEP 2020.

2: Name: Mr. Parmanand Chauhan, Designation: Assistant Professor, Economics, Name of Institute/Office: Government Degree College Nainbagh Tehri Garhwal, Contact No: 9410979624, Title of Lecture: New course structure based on NEP 2020.

**3:** Name:Dr. Brish Kumar, Designation: Assistant Professor, Geography, Name of Institute/Office: Government Degree College Nainbagh Tehri Garhwal, Contact No:9411511139, Title of Lecture: Exam pattern in NEP.

4: Name:Dr. Madhu Bala Juwantha, Designation: Assistant Professor, Political Science, Name of Institute/Office: Government Degree College Nainbagh Tehri Garhwal, Contact No:7895506080, Title of Lecture: Facilities and resources available in college.

5: Name: Shri Chattar Singh, Designation: Assistant Professor, English, Name of Institute/Office: Government Degree College Nainbagh Tehri Garhwal, Contact No:9012659368, Title of Lecture: Local cultural discussion.