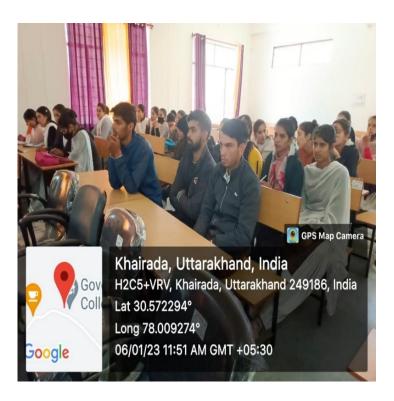

#### Write one paragraph about the activity.

A digital awareness program was organized for the students of the college on January 6, 2023, under the chairmanship of Professor Sumita Srivastava, Principal of the college, at Government College Nainbagh, Tehri Garhwal. Students were told about digital activities related to various topics by all the professors of the college as mentioned above. The program was coordinated by Dr. Madhu Bala Juwantha, Head, Department of Political Science and initiated by IQAC. Dr. Brish Kumar, Head of Department of Geography, discussed about creating and operating ID for Academic Bank of Credit and Digi locker. Head of Department of Economics, Mr. Parmanand Chauhan told students to operate email and Google form. The filling of various types of online application forms and submission was explained by Dr. Dinesh Chandra, HOD, History. Editing and collage making of photos and videos was explained by Mr. Sandeep Kumar, HOD, Sociology. Issuing books on mobile as a member of e-library NSDL and library, detailed information was given by Mr. Vinod Kumar, assistant librarian of the college.

Principal Professor Sumita Srivastava told the students that information related to the college will be sent to their e-mail in the coming days their information will be received through Google Form, so students will have to be digitally aware. During the program, Chief Administrative Officer of the college Mrs. Reshma Bisht and employees Mr. Sushil Chand, Mr. Dinesh Panwar, Mr. Bhuvan Chand Dimri, Mr. Anil Singh, Mr. Roshan Rawat, Mr. Mohanlal, Mrs. Reena contributed significantly in making the program successful. A large number of students of the college actively participated in the programme.