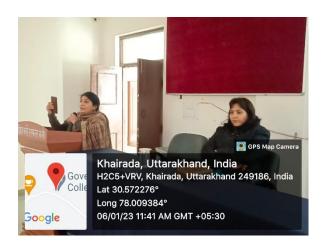

### **Title of Activity: Digital Awareness Program**

Date:06 January 2023

Organized by: IQAC

Place: Government Degree College Nainbgh, Tehri Garhwal, Uttarakhand.

Nature of Participants: Students, Teaching and non-teaching staff of the college.

#### Write one paragraph about the activity.

A digital awareness program was organized for the students of the college on January 6, 2023, under the chairmanship of Professor Sumita Srivastava, Principal of the college, at Government College Nainbagh, Tehri Garhwal. Students were told about digital activities related to various topics by all the professors of the college as mentioned above. The program was coordinated by Dr. Madhu Bala Juwantha, Head, Department of Political Science and initiated by IQAC. Dr. Brish Kumar, Head of Department of Geography, discussed about creating and operating ID for Academic Bank of Credit and Digi locker. Head of Department of Economics, Mr. Parmanand Chauhan told students to operate email and Google form. The filling of various types of online application forms and submission was explained by Dr. Dinesh Chandra, HOD, History. Editing and collage making of photos and videos was explained by Mr. Sandeep Kumar, HOD, Sociology. Issuing books on mobile as a member of e-library NSDL and library, detailed information was given by Mr. Vinod Kumar, assistant librarian of the college.

Principal Professor Sumita Srivastava told the students that information related to the college will be sent to their e-mail in the coming days their information will be received through Google Form, so students will have to be digitally aware. During the program, Chief Administrative Officer of the college Mrs. Reshma Bisht and employees Mr. Sushil Chand, Mr. Dinesh Panwar, Mr. Bhuvan Chand Dimri, Mr. Anil Singh, Mr. Roshan Rawat, Mr. Mohanlal, Mrs. Reena contributed significantly in making the program successful. A large number of students of the college actively participated in the programme.