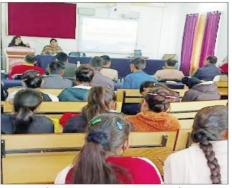

### **Title of Activity: Digital Awareness Program**

Date:06 January 2023

Organized by: IQAC

Place: Government Degree College Nainbgh, Tehri Garhwal, Uttarakhand.

Nature of Participants: Students, Teaching and non-teaching staff of the college.

#### Write one paragraph about the activity.

A digital awareness program was organized for the students of the college on January 6, 2023, under the chairmanship of Professor Sumita Srivastava, Principal of the college, at Government College Nainbagh, Tehri Garhwal. Students were told about digital activities related to various topics by all the professors of the college as mentioned above. The program was coordinated by Dr. Madhu Bala Juwantha, Head, Department of Political Science and initiated by IQAC. Dr. Brish Kumar, Head of Department of Geography, discussed about creating and operating ID for Academic Bank of Credit and Digi locker. Head of Department of Economics, Mr. Parmanand Chauhan told students to operate email and Google form. The filling of various types of online application forms and submission was explained by Dr. Dinesh Chandra, HOD, History. Editing and collage making of photos and videos was explained by Mr. Sandeep Kumar, HOD, Sociology. Issuing books on mobile as a member of e-library NSDL and library, detailed information was given by Mr. Vinod Kumar, assistant librarian of the college.