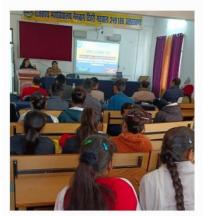

### **Title of Activity: Digital Awareness Program**

Date:06 January 2023

Organized by: IQAC

Place: Government Degree College Nainbgh, Tehri Garhwal, Uttarakhand.

Nature of Participants: Students, Teaching and non-teaching staff of the college.

#### Write one paragraph about the activity.

A digital awareness program was organized for the students of the college on January 6, 2023, under the chairmanship of Professor Sumita Srivastava, Principal of the college, at Government College Nainbagh, Tehri Garhwal. Students were told about digital activities related to various topics by all the professors of the college as mentioned above. The program was coordinated by Dr. Madhu Bala Juwantha, Head, Department of Political Science and initiated by IQAC. Dr. Brish Kumar, Head of Department of Geography, discussed about creating and operating ID for Academic Bank of Credit and Digi locker. Head of Department of Economics, Mr. Parmanand Chauhan told students to operate email and Google form. The filling of various types of online application forms and submission was explained by Dr. Dinesh Chandra, HOD, History. Editing and collage making of photos and videos was explained by Mr. Sandeep Kumar, HOD, Sociology. Issuing books on mobile as a member of e-library NSDL and library, detailed information was given by Mr. Vinod Kumar, assistant librarian of the college.