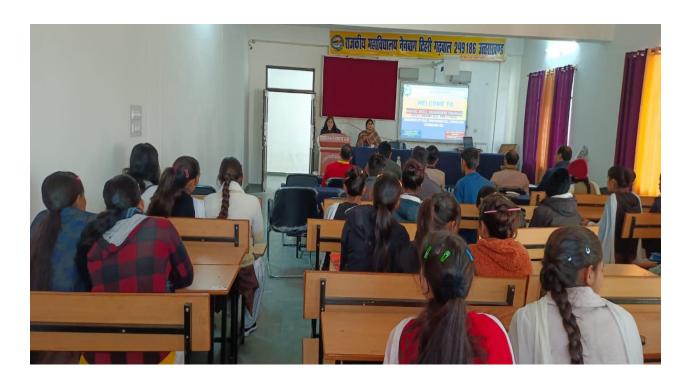

#### Write one paragraph about the activity.

A digital awareness program was organized for the students of the college on January 6, 2023, under the chairmanship of Professor Sumita Srivastava, Principal of the college, at Government College Nainbagh, Tehri Garhwal. Students were told about digital activities related to various topics by all the professors of the college as mentioned above. The program was coordinated by Dr. Madhu Bala Juwantha, Head, Department of Political Science and initiated by IQAC. Dr. Brish Kumar, Head of Department of Geography, discussed about creating and operating ID for Academic Bank of Credit and Digi locker. Head of Department of Economics, Mr. Parmanand Chauhan told students to operate email and Google form. The filling of various types of online application forms and submission was explained by Dr. Dinesh Chandra, HOD, History. Editing and collage making of photos and videos was explained by Mr. Sandeep Kumar, HOD, Sociology. Issuing books on mobile as a member of e-library NSDL and library, detailed information was given by Mr. Vinod Kumar, assistant librarian of the college.

Principal Professor Sumita Srivastava told the students that information related to the college will be sent to their e-mail in the coming days their information will be received through Google Form, so students will have to be digitally aware. During the program, Chief Administrative Officer of the college Mrs. Reshma Bisht and employees Mr. Sushil Chand, Mr. Dinesh Panwar, Mr. Bhuvan Chand Dimri, Mr. Anil Singh, Mr. Roshan Rawat, Mr. Mohanlal, Mrs. Reena contributed significantly in making the program successful. A large number of students of the college actively participated in the programme.