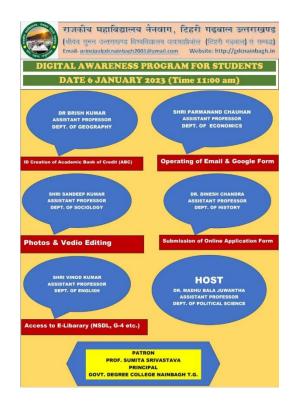

### **Title of Activity: Digital Awareness Program**

Date:06 January 2023

Organized by: IQAC

Place: Government Degree College Nainbgh, Tehri Garhwal, Uttarakhand.

Nature of Participants: Students, Teaching and non-teaching staff of the college.

#### **Resource Persons**

- 1: Name: Dr. Brish Kumar, Designation: Assistant Professor, Name of Institute/Office: Government Degree College Nainbagh Tehri Garhwal, Contact No.9411511139, Title of Lecture: ID Creation of Academic Bank of Credit (ABC).
- **2.** Name: Shri Parmanand Chauhan, Designation: Assistant Professor, Name of Institute/Office: Government Degree College Nainbagh Tehri Garhwal, Contact No. 9410979624, Title of Lecture: Operating of Email and Google Form.
- **3. Name:** Shri Sandeep Kumar, **Designation:** Assistant Professor, **Name of Institute/Office:** Government Degree College Nainbagh Tehri Garhwal, **Contact No.** 9457138649, **Title of Lecture:** Photos and Video Editing.
- **4. Name:** Dr. Dinesh Chandra, **Designation:** Assistant Professor, **Name of Institute/Office:** Government Degree College Nainbagh Tehri Garhwal, **Contact No.** 7983164549, **Title of Lecture:** Submission of online Application form.
- **5. Name:** Shri Vinod Kumar, **Designation:** Assistant Librarian, **Name of Institute/Office:** Government Degree College Nainbagh Tehri Garhwal, **Contact No.** 7818090267, **Title of Lecture:** Access to E-Library (NSDL, G-4 etc.).

#### Write one paragraph about the activity.

A digital awareness program was organized for the students of the college on January 6, 2023, under the chairmanship of Professor Sumita Srivastava, Principal of the college, at Government College Nainbagh, Tehri Garhwal. Students were told about digital activities related to various topics by all the professors of the college as mentioned above. The program was coordinated by Dr. Madhu Bala Juwantha, Head, Department of Political Science and initiated by IQAC. Dr. Brish Kumar, Head of Department of Geography, discussed about creating and operating ID for Academic Bank of Credit and Digi locker. Head of Department of Economics, Mr. Parmanand Chauhan told students to operate email and Google form. The filling of various types of online application forms and submission was explained by Dr. Dinesh Chandra, HOD, History. Editing and collage making of photos and videos was explained by Mr. Sandeep Kumar, HOD, Sociology. Issuing books on mobile as a member of e-library NSDL and library, detailed information was given by Mr. Vinod Kumar, assistant librarian of the college.