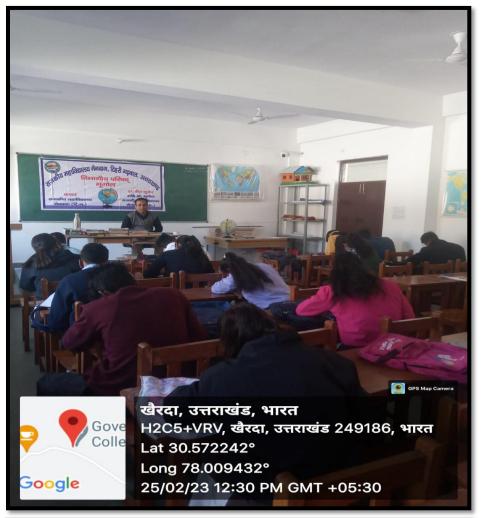

In this session following activities were performed under departmental association.

- 1. Speech competition entitle "जनसंख्या वृद्धि और सतत विकास" 25 February 2023 (No. of participants 16)
- 2. Quiz Competition -25-02-2023
- 3. Easy Competition entitle "सतत विकास की अवधारणा" 25 February 2023

The participants getting 1<sup>st</sup>, 2<sup>nd</sup> and 3<sup>rd</sup> prize in each competition were awarded with memento and certificate on 25 February 2023. The detail of result is as under:

| Easy   | First  | Km. Shivani        | Brijlal          | B.A.I.Sem    |
|--------|--------|--------------------|------------------|--------------|
|        | Second | Km. VershaNautiyal | SaratramNautiyal | B.A.I.Sem    |
|        | Third  | Sandeep            | RajendraVerma    | B.A.II.Year  |
| Quiz   | First  | Harimohan          | Arjun Singh      | B.A.III.Year |
|        | Second | Pankaj             | SobanLal         | B.A.II.Year  |
|        | Third  | Sandeep            | RajendraVerma    | B.A.III.Year |
| Speech | First  | ApinHanumanti      | JayveerHanumanti | B.A.III.Year |
|        | Second | Anuj               | Madan Lal        | B.A.I.Sem    |
|        | Third  | Km. VershaNautiyal | SaratramNautiyal | B.A.I.Sem    |