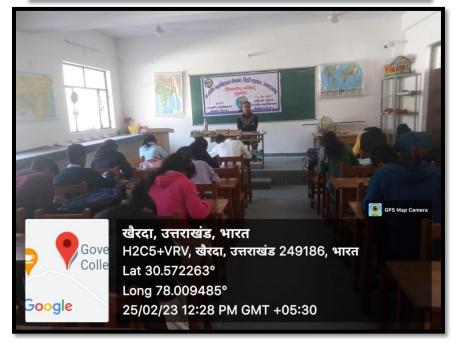

In this session following activities were performed under departmental association.

- 1. Speech competition entitle "जनसंख्या वृद्धि और सतत विकास" 25 February 2023 (No. of participants 16)
- 2. Quiz Competition -25-02-2023
- 3. Easy Competition entitle "सतत विकास की अवधारणा" 25 February 2023

The participants getting 1<sup>st</sup>, 2<sup>nd</sup> and 3<sup>rd</sup> prize in each competition were awarded with memento and certificate on 25 February 2023. The detail of result is as under:

| Easy   | First  | Km. Shivani        | Brijlal          | B.A.I.Sem    |
|--------|--------|--------------------|------------------|--------------|
|        | Second | Km. VershaNautiyal | SaratramNautiyal | B.A.I.Sem    |
|        | Third  | Sandeep            | RajendraVerma    | B.A.II.Year  |
| Quiz   | First  | Harimohan          | Arjun Singh      | B.A.III.Year |
|        | Second | Pankaj             | SobanLal         | B.A.II.Year  |
|        | Third  | Sandeep            | RajendraVerma    | B.A.III.Year |
| Speech | First  | ApinHanumanti      | JayveerHanumanti | B.A.III.Year |
|        | Second | Anuj               | Madan Lal        | B.A.I.Sem    |
|        | Third  | Km. VershaNautiyal | SaratramNautiyal | B.A.I.Sem    |