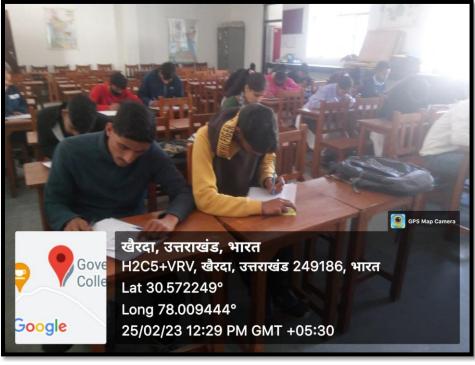

In this session following activities were performed under departmental association.

- 1. Speech competition entitle "जनसंख्या वृद्धि और सतत विकास" 25 February 2023 (No. of participants 16)
- 2. Quiz Competition -25-02-2023
- 3. Easy Competition entitle "सतत विकास की अवधारणा" 25 February 2023

The participants getting 1<sup>st</sup>, 2<sup>nd</sup> and 3<sup>rd</sup> prize in each competition were awarded with memento and certificate on 25 February 2023. The detail of result is as under:

| Easy   | First  | Km. Shivani        | Brijlal          | B.A.I.Sem    |
|--------|--------|--------------------|------------------|--------------|
|        | Second | Km. VershaNautiyal | SaratramNautiyal | B.A.I.Sem    |
|        | Third  | Sandeep            | RajendraVerma    | B.A.II.Year  |
| Quiz   | First  | Harimohan          | Arjun Singh      | B.A.III.Year |
|        | Second | Pankaj             | SobanLal         | B.A.II.Year  |
|        | Third  | Sandeep            | RajendraVerma    | B.A.III.Year |
| Speech | First  | ApinHanumanti      | JayveerHanumanti | B.A.III.Year |
|        | Second | Anuj               | Madan Lal        | B.A.I.Sem    |
|        | Third  | Km. VershaNautiyal | SaratramNautiyal | B.A.I.Sem    |