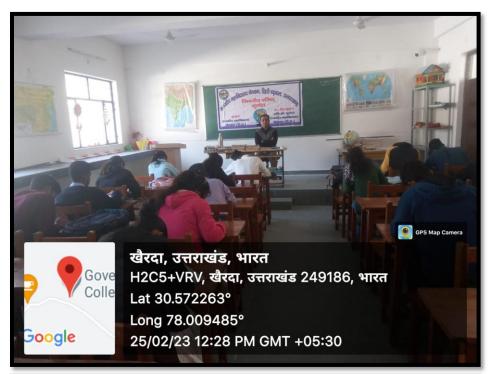

In this session following activities were performed under departmental association.

- 1. Speech competition entitle "जनसंख्या वृद्धि और सतत विकास" 25 February 2023 (No. of participants 16)
- 2. Quiz Competition -25-02-2023
- 3. Easy Competition entitle "सतत विकास की अवधारणा" 25 February 2023

The participants getting 1<sup>st</sup>, 2<sup>nd</sup> and 3<sup>rd</sup> prize in each competition were awarded with memento and certificate on 25 February 2023. The detail of result is as under:

| Easy   | First  | Km. Shivani        | Brijlal          | B.A.I.Sem    |
|--------|--------|--------------------|------------------|--------------|
|        | Second | Km. VershaNautiyal | SaratramNautiyal | B.A.I.Sem    |
|        | Third  | Sandeep            | RajendraVerma    | B.A.II.Year  |
| Quiz   | First  | Harimohan          | Arjun Singh      | B.A.III.Year |
|        | Second | Pankaj             | SobanLal         | B.A.II.Year  |
|        | Third  | Sandeep            | RajendraVerma    | B.A.III.Year |
| Speech | First  | ApinHanumanti      | JayveerHanumanti | B.A.III.Year |
|        | Second | Anuj               | Madan Lal        | B.A.I.Sem    |
|        | Third  | Km. VershaNautiyal | SaratramNautiyal | B.A.I.Sem    |