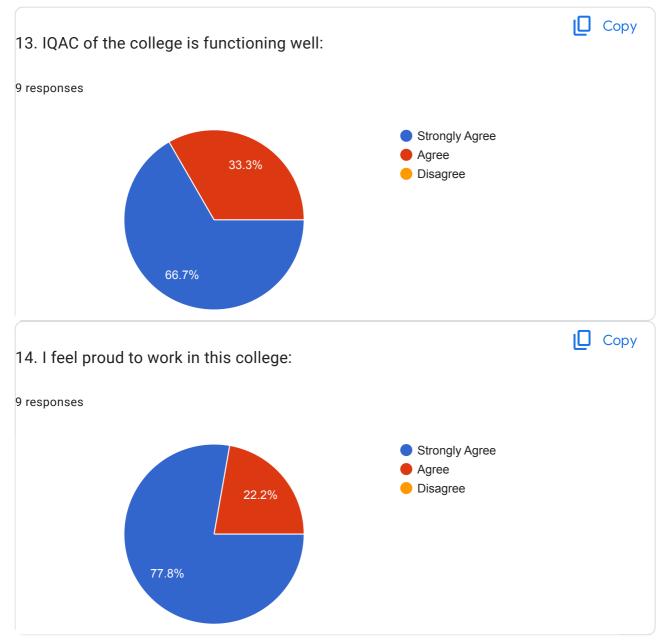

|  |  |  |  |  |  |
| 901             | 12659368                                                             |  |  |  |  |  |  |
| 963             | 39397085                                                             |  |  |  |  |  |  |
| 94              | 10979624                                                             |  |  |  |  |  |  |
| 766             | 68688160                                                             |  |  |  |  |  |  |
| 94              | 56128769                                                             |  |  |  |  |  |  |
| 783             | 30098298                                                             |  |  |  |  |  |  |
| 989             | 97128264                                                             |  |  |  |  |  |  |

1







1





This content is neither created nor endorsed by Google. Report Abuse - Terms of Service - Privacy Policy

Google Forms