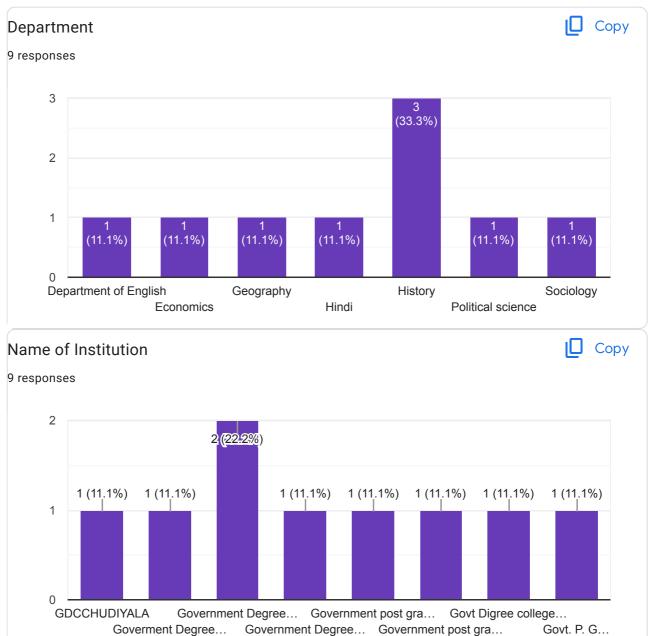

| 4                 | 4 (44.4%)           |                    |                    |                 |              |             |
| 3                 |                     |                    |                    |                 |              |             |
| 2                 |                     | 2 (22.2%)          |                    |                 |              |             |
| 1                 |                     |                    | 1 (11.1%)          | 1 (11.1         | %) 1         | (11.1%)     |
| 0                 | Assistant Professor |                    | istant professor ( |                 |              | est faculty |
|                   |                     | Assistant professo | Dr                 | Assistant profe | ssor English |             |



| 8, 12:17 P      | YM TEACHER'S FEEDBACK FORM                                           |  |  |  |  |  |  |
|-----------------|----------------------------------------------------------------------|--|--|--|--|--|--|
| Dura            | ation of Service in Government Degree College Nainbagh Tehri Garhwal |  |  |  |  |  |  |
| 9 res           | ponses                                                               |  |  |  |  |  |  |
| 13-             | -03-2010 to till date                                                |  |  |  |  |  |  |
| 10-             | -11-2008 to till now                                                 |  |  |  |  |  |  |
| Feb             | bruary 3, 2021                                                       |  |  |  |  |  |  |
| 02              | -07-2020