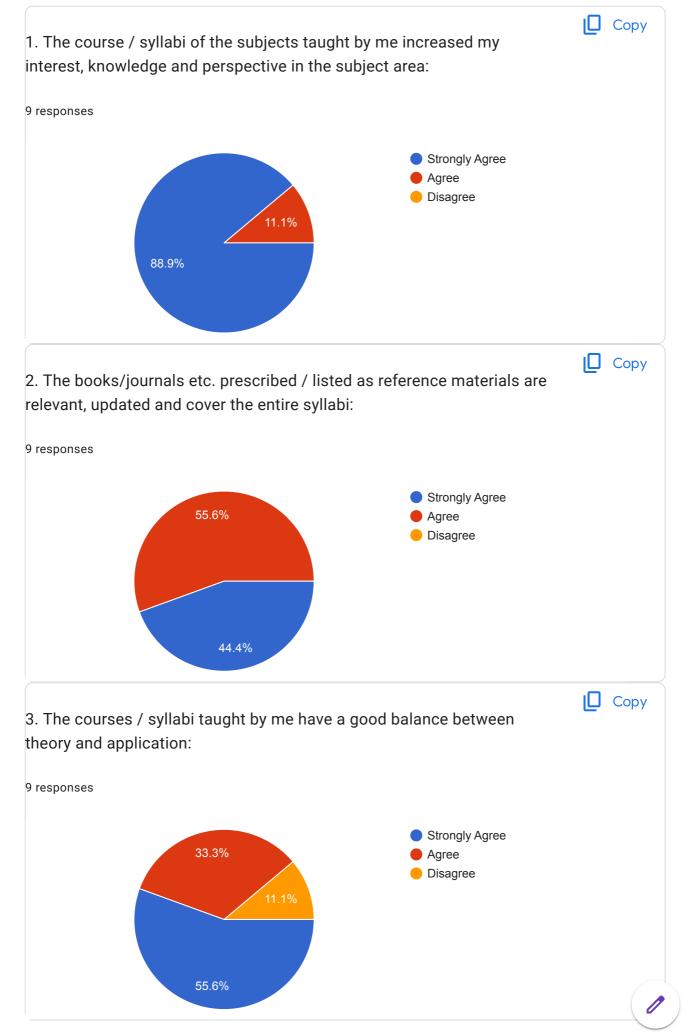

|  |  |  |  |  |  |
| 901             | 12659368                                                             |  |  |  |  |  |  |
| 963             | 39397085                                                             |  |  |  |  |  |  |
| 94              | 10979624                                                             |  |  |  |  |  |  |
| 766             | 68688160                                                             |  |  |  |  |  |  |
| 94              | 56128769                                                             |  |  |  |  |  |  |
| 783             | 30098298                                                             |  |  |  |  |  |  |
| 989             | 97128264                                                             |  |  |  |  |  |  |

1







1





This content is neither created nor endorsed by Google. Report Abuse - Terms of Service - Privacy Policy

Google Forms