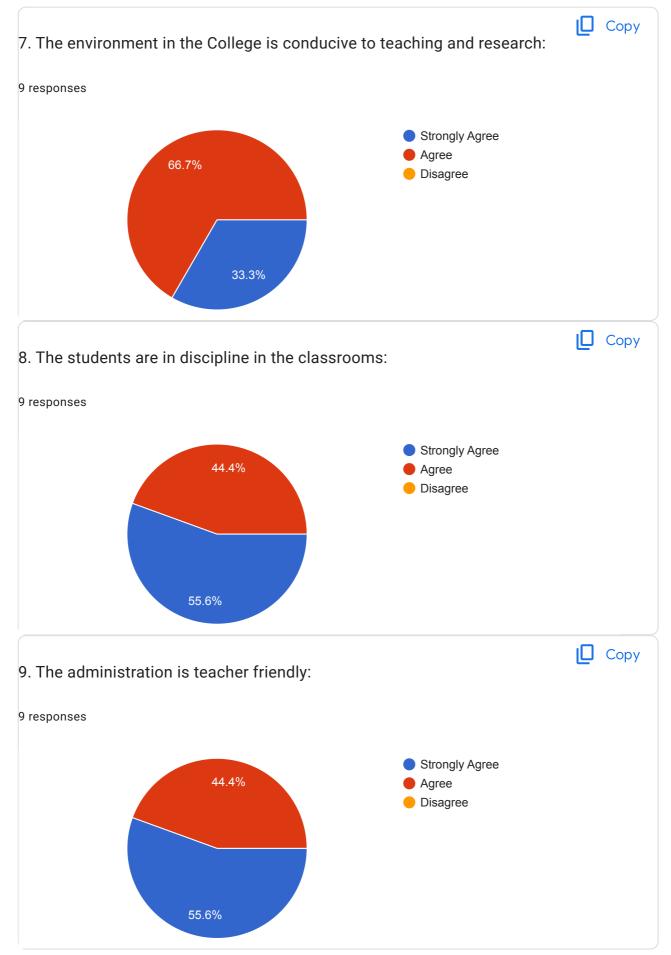

|  |  |  |  |  |  |
| 901             | 12659368                                                             |  |  |  |  |  |  |
| 963             | 39397085                                                             |  |  |  |  |  |  |
| 94              | 10979624                                                             |  |  |  |  |  |  |
| 766             | 68688160                                                             |  |  |  |  |  |  |
| 94              | 56128769                                                             |  |  |  |  |  |  |
| 783             | 30098298                                                             |  |  |  |  |  |  |
| 989             | 97128264                                                             |  |  |  |  |  |  |

1







1





This content is neither created nor endorsed by Google. Report Abuse - Terms of Service - Privacy Policy

Google Forms