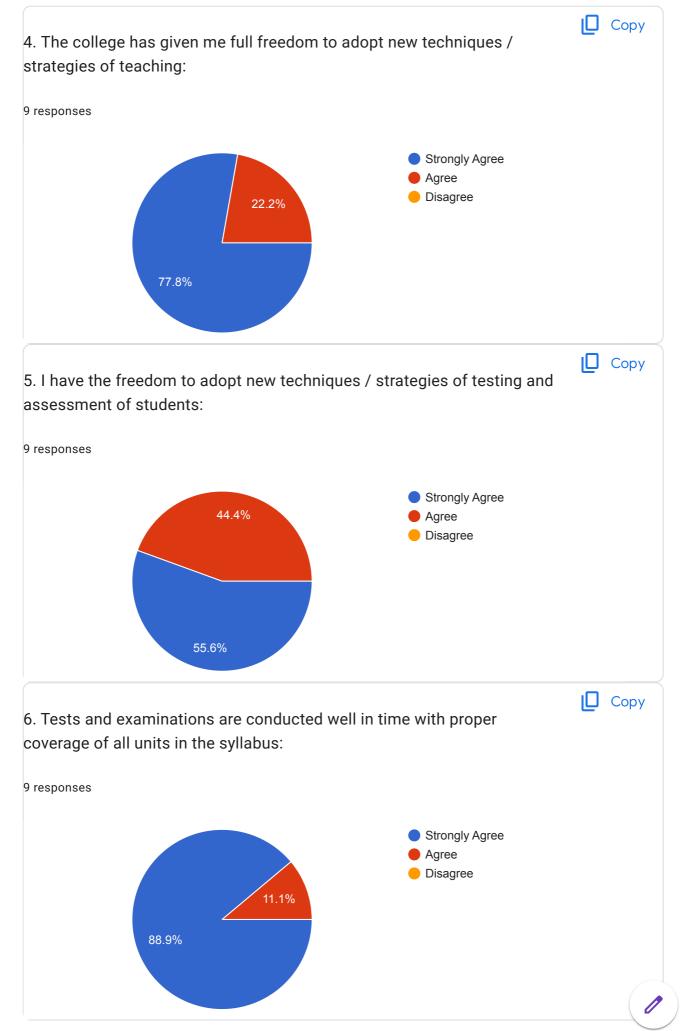

|  |  |  |  |  |  |
| 901             | 12659368                                                             |  |  |  |  |  |  |
| 963             | 39397085                                                             |  |  |  |  |  |  |
| 94              | 10979624                                                             |  |  |  |  |  |  |
| 766             | 68688160                                                             |  |  |  |  |  |  |
| 94              | 56128769                                                             |  |  |  |  |  |  |
| 783             | 30098298                                                             |  |  |  |  |  |  |
| 989             | 97128264                                                             |  |  |  |  |  |  |

1







1





This content is neither created nor endorsed by Google. Report Abuse - Terms of Service - Privacy Policy

Google Forms