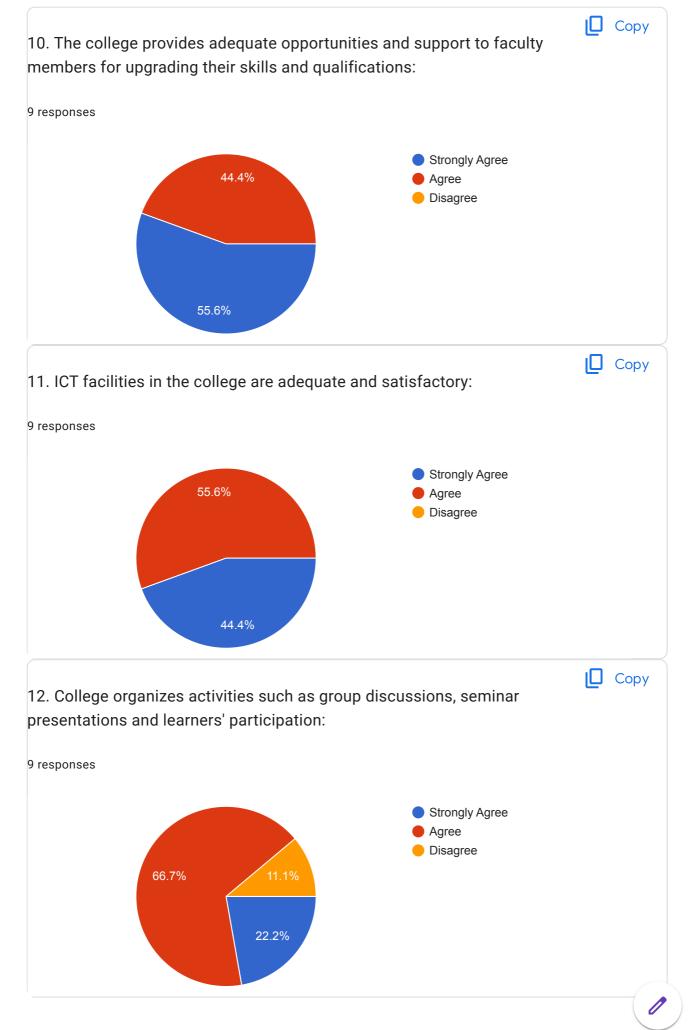

|  |  |  |  |  |  |
| 901             | 12659368                                                             |  |  |  |  |  |  |
| 963             | 39397085                                                             |  |  |  |  |  |  |
| 94              | 10979624                                                             |  |  |  |  |  |  |
| 766             | 68688160                                                             |  |  |  |  |  |  |
| 94              | 56128769                                                             |  |  |  |  |  |  |
| 783             | 30098298                                                             |  |  |  |  |  |  |
| 989             | 97128264                                                             |  |  |  |  |  |  |

1







1





This content is neither created nor endorsed by Google. Report Abuse - Terms of Service - Privacy Policy

Google Forms